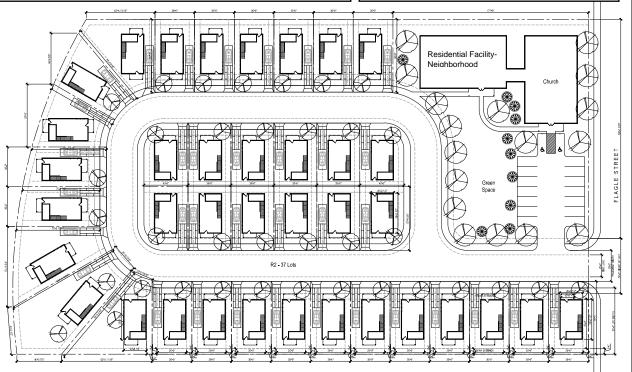

Z-2023-10700013

3915 Flagle Street; 3.485 acres out of NCB 8248

From: "R-6 MLOD-2 MLR-2 AHOD" Residential Single-Family Lackland Military Lighting Overlay Military

Lighting Region 2 Airport Hazard Overlay District

To: "IDZ-1 MLOD-2 MLR-2 AHOD" Limited Intensity Infill Development Zone Lackland Military Lighting Overlay Military Lighting Region 2 Airport Hazard Overlay District with uses permitted up to 37 dwelling units, Recreational Facility-Neighborhood, and a Church

Units per acre: 10.62 units/acre
Maximum requested height: 35' / 2.5 stories
Front setback: 5'
Side and rear perimeter setback: 5'

 $Living\ Space = Approx.\ 1,470SF\ per\ unit$ 

 ${}^*\!Architectural\ design\ shall\ be\ consistent\ with\ character\ of\ Memorial\ Heights\ neighborhood.$ 